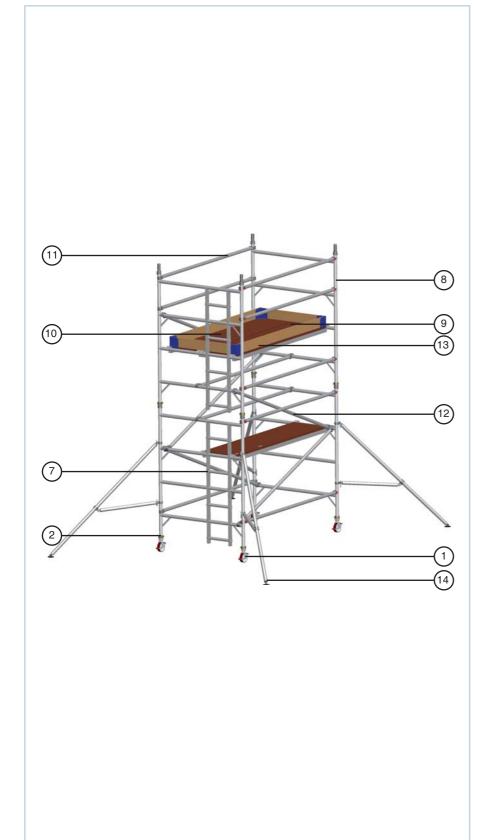

## www.scaffold-tower.co.uk

|                       | BOIN                                |                                                         |         |  |
|-----------------------|-------------------------------------|---------------------------------------------------------|---------|--|
|                       | Item                                | Description Q                                           | uantity |  |
|                       | 1                                   | Dual Locking Castors                                    | 4       |  |
|                       | 2                                   | 500mm Adjustable Leg                                    | 4       |  |
|                       | 3                                   | 2 Rung 1m Ladder Frame                                  | 0       |  |
|                       | 4                                   | 2 Rung 1m Span Frame                                    | 0       |  |
|                       | 5                                   | 3 Rung 1.5m Ladder Frame                                | 0       |  |
|                       | 6                                   | 3 Rung 1.5m Span Frame                                  | 0       |  |
|                       | 7                                   | 4 Rung 2m Ladder Frame                                  | 2       |  |
|                       | 8                                   | 4 Rung 2m Span Frame                                    | 2       |  |
|                       | 9                                   | Trap Door Platform                                      | 2       |  |
|                       | 10                                  | Standard Platform                                       | 1       |  |
|                       | 11                                  | Horizontal Brace (red trigger)                          | 10      |  |
|                       | 12                                  | Diagonal Brace (blue trigger)                           | 5       |  |
|                       | 13                                  | (New style) Complete Toe-board Set                      | 1       |  |
|                       | 14                                  | Standard Stabiliser                                     | 4       |  |
|                       | 15                                  | Jumbo Stabiliser                                        | 0       |  |
|                       | 16                                  | Instruction Manual & BSEN1004 certificate of conformity | 1       |  |
|                       | wh ph                               |                                                         |         |  |
| Technical Information |                                     |                                                         |         |  |
|                       | Base Dimensions: (L)1.8m X (W)1.45m |                                                         |         |  |
|                       | Maxim                               | um Platform Height (ph):                                | 3.2m    |  |
|                       | Maxim                               | um Working Height (wh):                                 | 5.2m    |  |
|                       | Maxim                               | um Working Load Per Platform:                           | 275kg   |  |