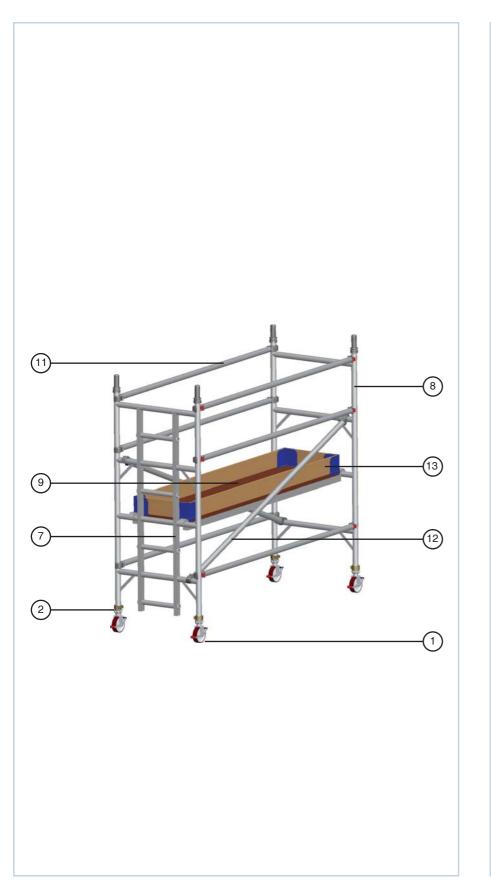

| BOM  |                                                         |          |  |
|------|---------------------------------------------------------|----------|--|
| Item | Description                                             | Quantity |  |
| 1    | Dual Locking Castors                                    | 4        |  |
| 2    | 500mm Adjustable Leg                                    | 4        |  |
| 3    | 2 Rung 1m Ladder Frame                                  | 0        |  |
| 4    | 2 Rung 1m Span Frame                                    | 0        |  |
| 5    | 3 Rung 1.5m Ladder Frame                                | 0        |  |
| 6    | 3 Rung 1.5m Span Frame                                  | 0        |  |
| 7    | 4 Rung 2m Ladder Frame                                  | 1        |  |
| 8    | 4 Rung 2m Span Frame                                    | 1        |  |
| 9    | Trap Door Platform                                      | 1        |  |
| 10   | Standard Platform                                       | 0        |  |
| 11   | Horizontal Brace (red trigger)                          | 6        |  |
| 12   | Diagonal Brace (blue trigger)                           | 2        |  |
| 13   | (New style) Complete Toe-board Se                       | et 1     |  |
| 14   | Standard Stabiliser                                     | 0        |  |
| 15   | Jumbo Stabiliser                                        | 0        |  |
| 16   | Instruction Manual & BSEN1004 certificate of conformity | 1        |  |
|      |                                                         |          |  |